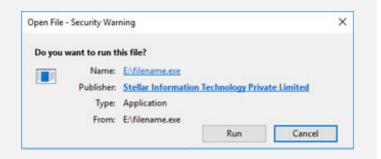

|                          |    |          |
|                           |                                    |                          |    |          |
|                           |                                    |                          |    |          |
|                           |                                    |                          |    |          |
|                           |                                    |                          |    |          |
|                           |                                    |                          |    |          |
|                           |                                    |                          |    |          |

#### Step 3

When Security Warning Dialog Box Appears, Click Run



#### **System Requirements:**

Processor: Compatible Intel (x86, x64) Operating Systems: Windows 11, 10, 8.1, 8, 7 & Windows Server 2016, 2012, 2008