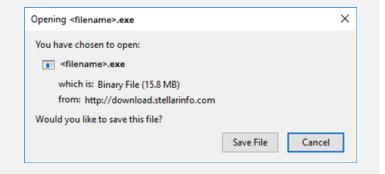

# Stellar EDB To PST Converter

## Steps to Install

### Step 1

When Opening Dialog Box Appears Click Save File



#### Step 2

When Downloads Windows Appears Double-Click the File

| 🚯 Library                 |                                    |                          | -  | $\times$ |
|---------------------------|------------------------------------|--------------------------|----|----------|
| ← → 🖓 Qrganize • Clear Do | wnloads                            | ,O Search Downloads      | i. |          |
| () History                |                                    |                          |    |          |
| 🕹 Downloads               | <pre> <flename>.ex</flename></pre> |                          |    |          |
| 📎 Tags                    | 15.8 MB - st                       | ellarinfo.com — 11:38 AM |    |          |
| All Bookmarks             |                                    |