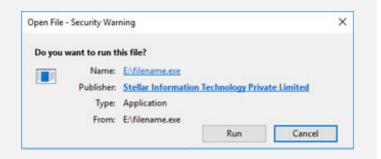

|   |          |
|                           |         |                        |                     |   |          |
|                           |         |                        |                     |   |          |
|                           |         |                        |                     |   |          |
|                           |         |                        |                     |   |          |
|                           |         |                        |                     |   |          |
|                           |         |                        |                     |   |          |
|                           |         |                        |                     |   |          |

#### Step 3

When Security Warning Dialog Box Appears, Click Run



#### **System Requirements:**

Processor: Intel-kompatibel (x86, x64) Operating Systems: Windows 11, 10, 8.1, 8, 7, and Windows Server 2008, 2003