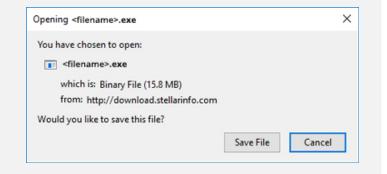

# Stellar MBOX To PST Converter

## Steps to Install

### Step 1

When Opening Dialog Box Appears Click Save File



#### Step 2

When Downloads Windows Appears Double-Click the File

| 👶 Library                 |         |                        |                     | - | $\times$ |
|---------------------------|---------|------------------------|---------------------|---|----------|
| ← → 🕒 Qrganize • Clear Do | wnloads |                        | ,O Search Downloads |   |          |
| () History                |         |                        |                     |   |          |
| 🕹 Downloads               |         | llename>.exe           |                     |   |          |
| 📎 Tags                    | 15      | i.8 MB — stellarinfo.c | om — 11:38 AM       |   |          |
| All Bookmarks             |         |                        |                     |   |          |
|